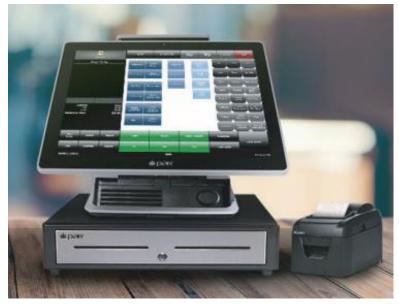

# EverServ® 600 POS Terminals The Solid Cornerstone of Your Customer Interaction

The EverServ 600 Series is the latest advancement in our proven line of EverServ point of sale terminals, the go-to choice for 100,000+ restaurant locations.

- Lightweight and low profile design works in any environment
- A range of configurations and options to meet your requirements
- Effortlessly Manage Orders and Payments Throughout Your Restaurant

**Designed to Handle All Phases of Your Business** 

PAR Phase POS terminals not only have the power and speed you need right now, but the longevity to be with you for years to come. With toolless feature options and simplified access, servicing is fast and easy.

#### **POS** hardware accessories

Receipt printers, credit card readers, mobile wallet readers, customer-facing screens, POS scales, barcode scanners, and cash drawers. We've got you covered.

Contact us today