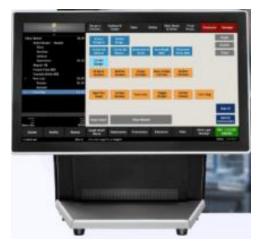

# EverServ® 600 POS Terminals The Solid Cornerstone of Your Customer Interaction

The EverServ 600 Series is the latest advancement in our proven line of EverServ point of sale terminals, the go-to choice for 100,000+ restaurant locations.

- Lightweight and low profile design works in any environment
- A range of configurations and options to meet your requirements
- Effortlessly Manage Orders and Payments Throughout Your Restaurant

**Designed to Handle All Phases of Your Business** 

PAR Phase POS terminals not only have the power and speed you need right now, but the longevity to be with you for years to come. With toolless feature options and simplified access, servicing is fast and easy.