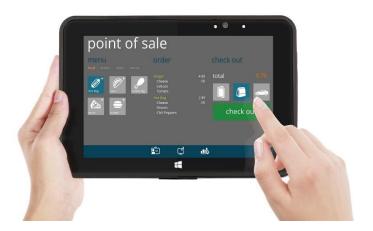

# EverServ® Tablet The Solid Cornerstone of Your Customer Interaction

The EverServ Tablet is the line-buster's best friend, with a 10-hour battery life, rugged build, and a lightning-fast Intel Atom processor that powers through transactions.

- Industrial-grade durability with Gorilla® Glass screens, and liquid/dust resistant design
  - Attach to the docking station to turn the tablet into a countertop terminal
    - Equipped with NFC/RFID and for rapid credit card processing