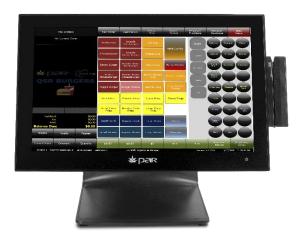

# EverServ® 600 POS Terminals The Solid Cornerstone of Your Customer Interaction

The EverServ 600 Series is the latest advancement in our proven line of EverServ point of sale terminals, the go-to choice for 100,000+ restaurant locations.

- Lightweight and low profile design works in any environment
- A range of configurations and options to meet your requirements
- Effortlessly Manage Orders and Payments Throughout Your Restaurant

**Designed to Handle All Phases of Your Business** 

PAR Phase POS terminals not only have the power and speed you need right now, but the longevity to be with you for years to come. With toolless feature options and simplified access, servicing is fast and easy.